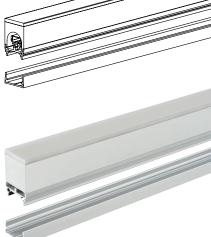

### **LD Line 25 Exterior**

Data sheet - Page 1

LD Line 25 is an exterior rated LED homogenous line of light. It is custom made to suit the dimensions on site. Cut increments of 50mm allow lengths to fit into most details, with minimal dark spots. Please note that LD Line 25 Exterior can only be used for internal ground/floor applications.

### **Key Features**

- Completely homogeneous line of light
- No spotting of LEDs
- Multiple lengths can be installed end to end for a continuous line of light
- Custom made lengths from 56mm to 1956mm
- 50mm cut increments
- Minimal recess depth
- Surface or recessed mounted
- First fix channel
- Easy installation with innovative wiring method
- IP67 as standard
- Single colour
- Not flexible
- 15m can be run off one driver, please talk to us about driver locations and distances
- Available with Switched, 1-10V, DMX or Dali drivers

### Multiple lengths

Multiple lengths can be installed end to end to create a continuous line of light. 90deg corners can be accommodated. Angled mitred corners are not possible

### Broad diffused beam