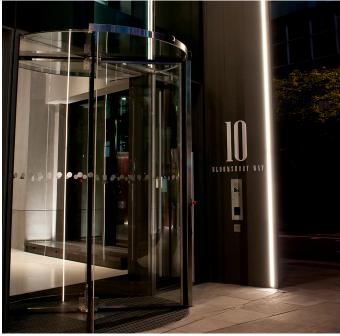

### **LD Line 25 Exterior**

Data sheet - Page 1

LD Line 25 is an exterior rated LED homogenous line of light. It is custom made to suit the dimensions on site. Cut increments of 50mm allow lengths to fit into most details, with minimal dark spots. Please note that LD Line 25 Exterior can only be used for internal ground/floor applications.

## **LD Line 25 Exterior**

25mm Wide Exterior Line of Light

Data sheet - Page 2