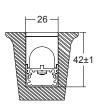

### Fixing and mounting details

The system has two parts. A first fix aluminium channel is screwed to the mounting surface. Allowing the main body to clip into this.

For recessed details the groove needs to be the dimensions listed below: