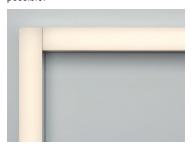

### Fixing and mounting details

The system has two parts. A first fix aluminium channel is screwed to the mounting surface. Allowing the main body to clip into this.

For recessed details the groove needs to be the dimensions listed below:

Wiring LD Line 25 Exterior uses a bus wire to connect each length to the power supply. The supplied pair of wires is laid into the first fix channel to the end of the run. Using the supplied IP rated 3M connectors, each LED length is connected to the bus wire as they are installed. This makes for a very quick and easy installation.