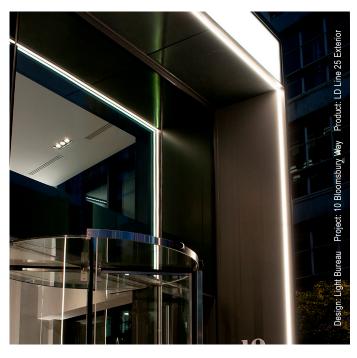

### **LD Line 25 Exterior**

Data sheet - Page 1

LD Line 25 is an exterior rated LED homogenous line of light. It is custom made to suit the dimensions on site. Cut increments of 50mm allow lengths to fit into most details, with minimal dark spots. Please note that LD Line 25 Exterior can only be used for internal ground/floor applications.

## **LD Line 25 Exterior**

25mm Wide Exterior Line of Light

Data sheet - Page 2