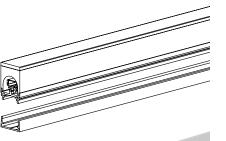

### Fixing and mounting details

The system has two parts. A first fix aluminium channel is screwed to the mounting surface. Allowing the main body to clip into this.

For recessed details the groove needs to be the dimensions listed below:

Wiring LD Line 25 Exterior uses a bus wire to connect each length to the power supply. The supplied pair of wires is laid into the first fix channel to the end of the run. Using the supplied IP rated 3M connectors, each LED length is connected to the bus wire as they are installed. This makes for a very quick and easy installation.