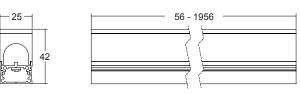

#### **Specification**

| Applications            |                                           |                                            |  |
|-------------------------|-------------------------------------------|--------------------------------------------|--|
| Description             | Short pi                                  | Short pitch tape                           |  |
| Colour Temperature      | 2700K / 3000K                             | 5000K                                      |  |
| Delivered lumens / m*   | 390lm/m                                   | 410lm/m                                    |  |
| Watts / m               | 9.7W/m                                    |                                            |  |
| Lumens per watt*        | 40lm/w                                    | 42lm/w                                     |  |
| Voltage (V)             | 24V                                       | 24V DC                                     |  |
| CRI                     | 8                                         | 85                                         |  |
| LED                     | Osrar                                     | Osram Flex                                 |  |
| LED cut increments      | 50mm                                      |                                            |  |
| LED spacing             | 8.3mm                                     |                                            |  |
| Min single length       | 63mm                                      |                                            |  |
| Max single length**     | 1956mm                                    |                                            |  |
| LED lifetime            | 50,000hrs (to 70% lumen output)           |                                            |  |
| Max ambient temperature | 45°C                                      |                                            |  |
| Materials               | Anodised aluminium, polycarbonate plastic |                                            |  |
| Cable length            | Bus wire supplied - s                     | Bus wire supplied - see installation notes |  |
| IP rating               | IP                                        | IP67                                       |  |

<sup>\*</sup>Lumen data is estimated, we are awaiting photometric testing

<sup>\*\*</sup>Shipping and practicalities of installation need to be considered when specifying long lengths

(Dimensions in mm)

### Fixing and mounting details

The system has two parts. A first fix aluminium channel is screwed to the mounting surface. Allowing the main body to clip into this.

For recessed details the groove needs to be the dimensions listed below: