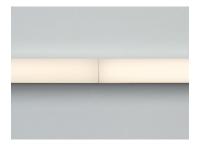

### Multiple lengths

Multiple lengths can be installed end to end to create a continuous line of light. 90deg corners can be accommodated. Angled mitred corners are not possible