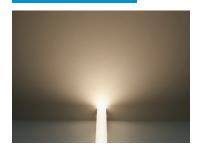

ed to the mounting surface. Allowing the main body to clip into this.





For recessed details the groove needs to be the dimensions listed below:





Wiring LD Line 25 Exterior uses a bus wire to connect each length to the power supply. The supplied pair of wires is laid into the first fix channel to the end of the run. Using the supplied IP rated 3M connectors, each LED length is connected to the bus wire as they are installed. This makes for a very quick and easy installation.

# LightGraphix Creative Lighting Solutions

## **LD Line 25 Exterior**









Data sheet - Page 3



### Multiple lengths

Multiple lengths can be installed end to end to create a continuous line of light. 90deg corners can be accommodated. Angled mitred corners are not possible





### Broad diffused beam







### **Order Codes and Options**

| Product code LED LED colour Leng LD Line 25 Exterior   LED colour   Leng Example: LD Line 25 Exterior / Short / LW30 / 1006mm                                                                                                | th     |
|------------------------------------------------------------------------------------------------------------------------------------------------------------------------------------------------------------------------------|--------|
| LED output options                                                                                                                                                                                                           | Suffix |
| Short 390 lm/m*